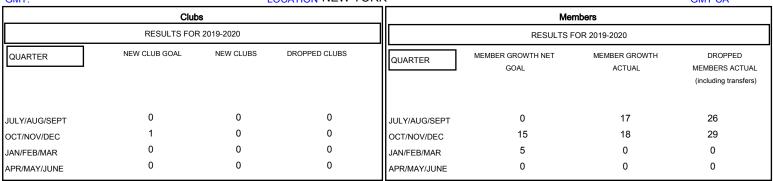

## MONTHLY MEMBERSHIP PROGRESS REPORT

## District 20 E2

GMT: LOCATION NEW YORK GMT CA

| DROPPED CLUBS: 0  DROPPED MEMBERS |         | 16 CLUBS OF 37 ADDED 1 OR MORE NEW MEMBERS | GENDER DISTRII<br>MALE<br>FEMALE | 589 (64.09%)<br>330 (35.91%) |     |
|-----------------------------------|---------|--------------------------------------------|----------------------------------|------------------------------|-----|
| DECEASED                          | 9       | CLICK HERE FOR CUMULATIVE  MEMBERSHIP DATA | TOTAL FAMILY UNIT MEMBERS        |                              | 203 |
| CLUB CANCELLED OTHER              | 0<br>46 |                                            | FAMILY MEMBERS PAYING HALF DUES  |                              | 104 |
| TOTAL                             | 55      |                                            |                                  |                              |     |

Results as of: 12/31/2019