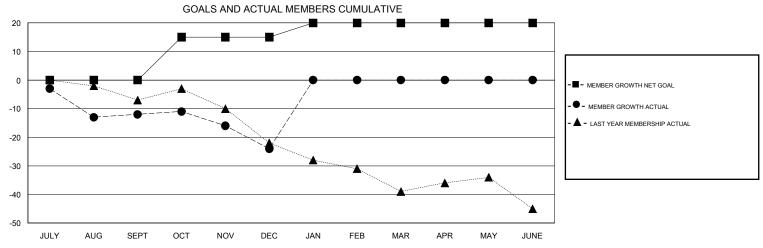

## MONTHLY MEMBERSHIP PROGRESS REPORT

## District 20 E2

GMT: LOCATION NEW YORK GMT CA

| DROPPED CLUBS: 0  DROPPED MEMBERS |         | 16 CLUBS OF 37 ADDED 1 OR MORE NEW MEMBERS | GENDER DISTRII<br>MALE<br>FEMALE | 589 (64.09%)<br>330 (35.91%) |     |
|-----------------------------------|---------|--------------------------------------------|----------------------------------|------------------------------|-----|
| DECEASED                          | 9       | CLICK HERE FOR CUMULATIVE  MEMBERSHIP DATA | TOTAL FAMILY UNIT MEMBERS        |                              | 203 |
| CLUB CANCELLED OTHER              | 0<br>46 |                                            | FAMILY MEMBERS PAYING HALF DUES  |                              | 104 |
| TOTAL                             | 55      |                                            |                                  |                              |     |

Results as of: 12/31/2019